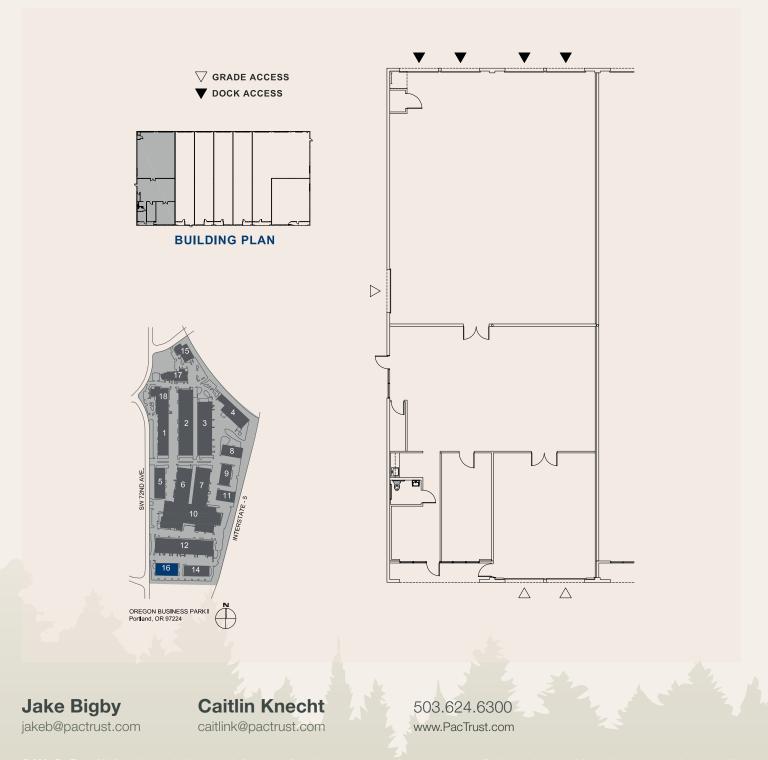

## **Space Plan**

16700 SW 72nd Ave, Building 16, Portland, OR 97224

6,000 Sq. Ft.

© 2024 PacTrust. All information supplied herein, including but not limited to measurements, c independently verified. Any reliance on the information contained herein is at the user's own ris