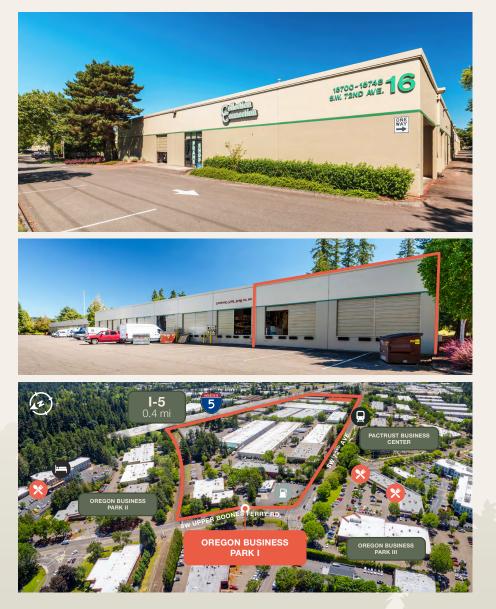

## Oregon Business Park I

16700 SW 72<sup>nd</sup> Ave, Building 16, Portland, OR 97224

© 2024 PacTrust. All information supplied herein, including but not limited to measurements, dimensions, and specifications, is deemed reliable but is not guaranteed and should be independently verified. Any reliance on the information contained herein is at the user's own risk.

## Key Features

6,000 sq. ft. shell

2,950 sq. ft. office

4 dock doors 3 grade doors

14'-9" clear height

Adaptable for various uses including retail

End cap space

Immediate I-5 access

Walking distance to numerous restaurants and hotels

Lease Rate: \$0.85/sq. ft. shell \$1.10/sq. ft. office

Jake Bigby jakeb@pactrust.com

Caitlin Knecht caitlink@pactrust.com

503.624.6300

Owned & Managed by